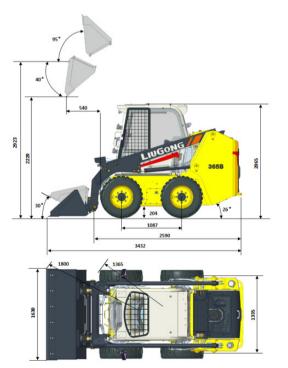

| OPERATING WEIGHT |          |
|------------------|----------|
| Operating Weight | 3,120 kg |

| PERFORMANCE                             |          |
|-----------------------------------------|----------|
| Static Tipping Load                     | 1,590 kg |
| Rated Operating Capacity                | 795 kg   |
| Boom Breakout Force                     | 18.5 kN  |
| Bucket Breakout Force                   | 20.4 kN  |
| Dump Clearance at Full Height Discharge | 2,220 mm |
| Dump Reach at Full Height Discharge     | 540 mm   |
| Maximum Dump Angle at Full Height       | 40°      |
| Maximum Hinge Pin Height                | 2,923 mm |
| Bucket Rollback at Ground Level         | 30°      |
| Ground Clearance                        | 204 mm   |
| Angle of Departure                      | 26°      |
| Front Clearance Radius with Bucket      | 1,800 mm |