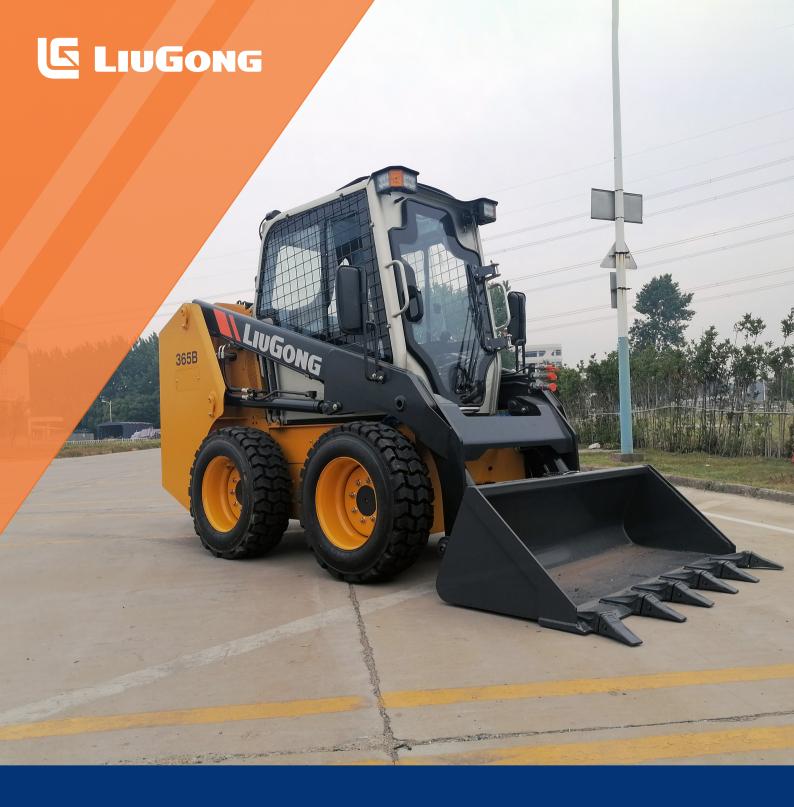

Figure Funnei DEF20CFF4

Gross Power 39.8 kW (53.3 hp / 54.1 ps) @ 2,400 rpm

Net Power 36.8 kW (49.3 hp /50 ps) @ 2,400 rpm

Breakout Force 20.4 kN

Rated Operating Capacity 795 kg

Bucket Capacity 0.4 m³

Operating Weight 3,120 kg

365B SKID STEER LOADER

## 365B SPECIFICATIONS >>>

| ENGINE              |                                         |
|---------------------|-----------------------------------------|
| Emission Regulation | Stage V                                 |
| Make                | Yunnei                                  |
| Model               | DEF20CFF4                               |
| Gross Power         | 39.8 kW (53.3 hp / 54.1 ps) @ 2,400 rpm |
| Net Power           | 36.8 kW (49.3 hp / 50 ps) @ 2,400 rpm   |
| Peak Torque         | 200 N · m @ 1,800 rpm